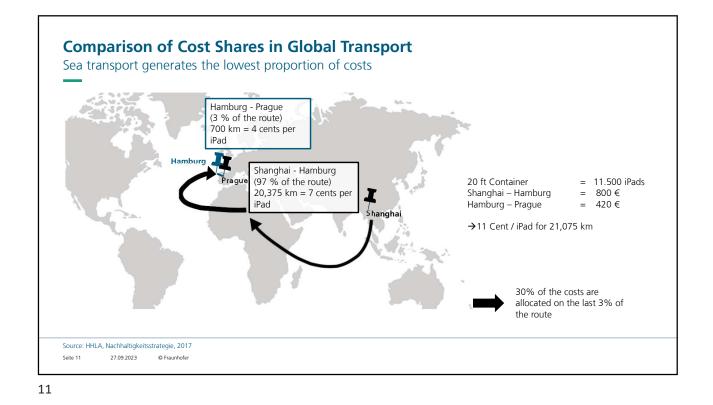

| Agenda                           |                          |
|----------------------------------|--------------------------|
| —                                |                          |
| 1                                | Introduction             |
| 2                                | Maritime Transport Chain |
| 3                                | Potentials               |
| 4                                | Conclusion               |
|                                  |                          |
|                                  |                          |
| Seite 13 27.09.2023 © Fraunhofer |                          |
| 13                               |                          |





































| Agenda              |                          |
|---