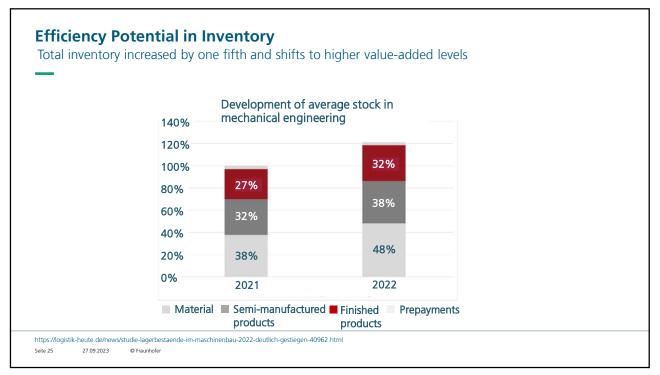

| Agenda                           |                          |
|----------------------------------|--------------------------|
| —                                |                          |
| 1                                | Introduction             |
| 2                                | Maritime Transport Chain |
| 3                                | Potentials               |
| 4                                | Conclusion               |
|                                  |                          |
|                                  |                          |
| Seite 13 27.09.2023 © Fraunhofer |                          |
| 13                               |                          |





































| Agenda              |                          |
|---------------------|--------------------------|
| 1                   | Introduction             |
| 2                   | Maritime Transport Chain |
| 3                   | Potentials               |
| 4                   | Conclusion               |
|                     |                          |
| Seite 31 27.09.2023 | © Fraunhofer             |
| 31                  |                          |





🗾 Fraunhofer

CMI

## THANK YOU VERY MUCH FOR YOUR ATTENTION!



Prof. Dr.-Ing. Carlos Jahn Tel. +49 40 2716461-1001 carlos.jahn@cml.fraunhofer.de

Fraunhofer CML Blohmstrasse 32 21079 Hamburg www.cml.fraunhofer.c