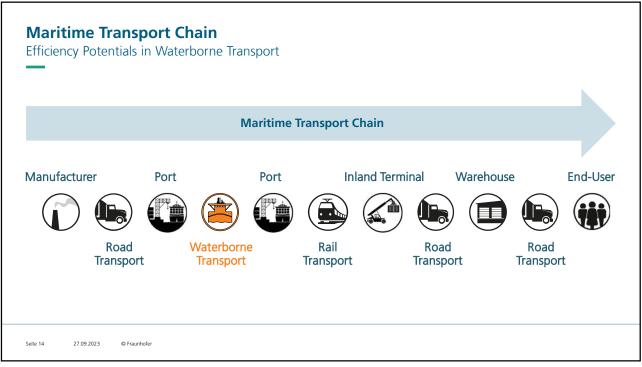

| Agenda                           |                          |
|----------------------------------|--------------------------|
| —                                |                          |
| 1                                | Introduction             |
| 2                                | Maritime Transport Chain |
| 3                                | Potentials               |
| 4                                | Conclusion               |
|                                  |                          |
|                                  |                          |
| Seite 13 27.09.2023 © Fraunhofer |                          |
| 13                               |                          |





































| Agenda              |                          |
|---------------------|--------------------------|
| 1                   | Introduction             |
| 2                   | Maritime Transport Chain |
| 3                   | Potentials               |
| 4                   | Conclusion               |
|                     |                          |
| Seite 31 27.09.2023 | © Fraunhofer             |
| 31                  |                          |





🗾 Fraunhofer

CMI

## THANK YOU VERY MUCH FOR YOUR ATTENTION!



Prof. Dr.-Ing. Carlos Jahn Tel. +49 40 2716461-1001 carlos.jahn@cml.fraunhofer.de

Fraunhofer CML Blohmstrasse 32 21079 Hamburg www.cml.fraunhofer.c