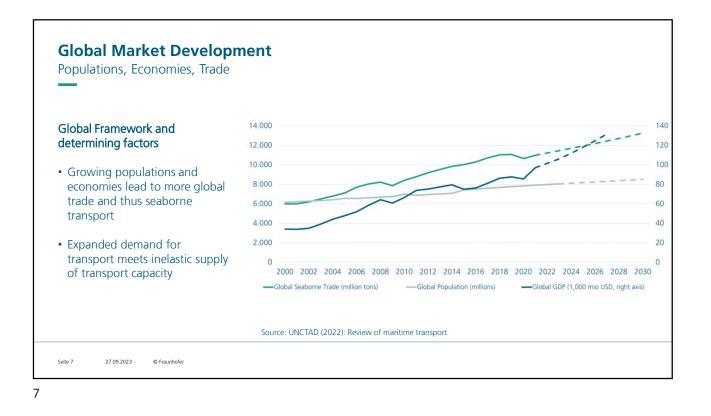

| Agenda                           |                          |
|----------------------------------|--------------------------|
| —                                |                          |
| 1                                | Introduction             |
| 2                                | Maritime Transport Chain |
| 3                                | Potentials               |
| 4                                | Conclusion               |
|                                  |                          |
|                                  |                          |
| Seite 13 27.09.2023 © Fraunhofer |                          |
| 13                               |                          |





































| Agenda              |