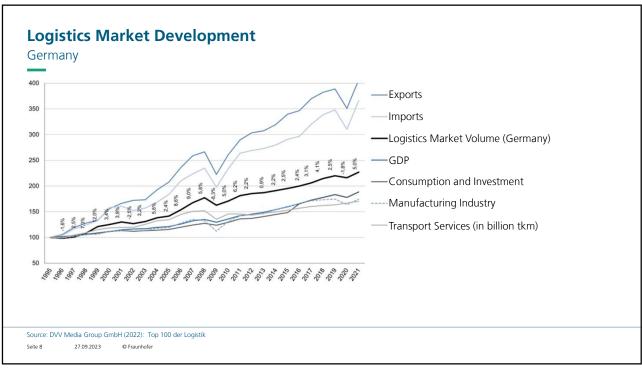

| Agenda                           |                          |
|----------------------------------|--------------------------|
| —                                |                          |
| 1                                | Introduction             |
| 2                                | Maritime Transport Chain |
| 3                                | Potentials               |
| 4                                | Conclusion               |
|                                  |                          |
|                                  |                          |
| Seite 13 27.09.2023 © Fraunhofer |                          |
| 13                               |                          |





































| Agenda              |