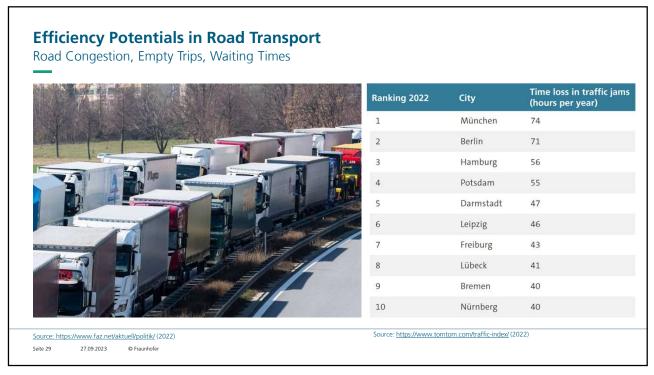

| Agenda                           |                          |
|----------------------------------|--------------------------|
| —                                |                          |
| 1                                | Introduction             |
| 2                                | Maritime Transport Chain |
| 3                                | Potentials               |
| 4                                | Conclusion               |
|                                  |                          |
|                                  |                          |
| Seite 13 27.09.2023 © Fraunhofer |                          |
| 13                               |                          |





































| Agenda              |                          |
|---------------------|--------------------------|
| 1                   | Introduction             |
| 2                   | Maritime Transport Chain |
| 3                   | Potentials               |
| 4                   | Conclusion               |
|                     |                          |
| Seite 31 27.09.2023 | © Fraunhofer             |
| 31                  |                          |





🗾 Fraunhofer

CMI

## THANK YOU VERY MUCH FOR YOUR ATTENTION!



Prof. Dr.-Ing. Carlos Jahn Tel. +49 40 2716461-1001 carlos.jahn@cml.fraunhofer.de

Fraunhofer CML Blohmstrasse 32 21079 Hamburg www.cml.fraunhofer.c