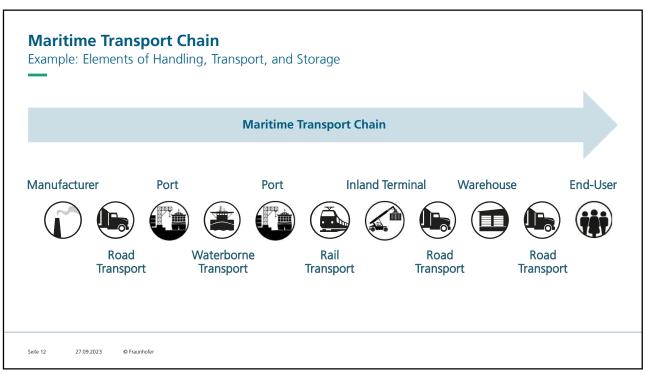

| Agenda                           |                          |
|----------------------------------|--------------------------|
| —                                |                          |
| 1                                | Introduction             |
| 2                                | Maritime Transport Chain |
| 3                                | Potentials               |
| 4                                | Conclusion               |
|                                  |                          |
|                                  |                          |
| Seite 13 27.09.2023 © Fraunhofer |                          |
| 13                               |                          |





































| Agenda              |                          |
|-----