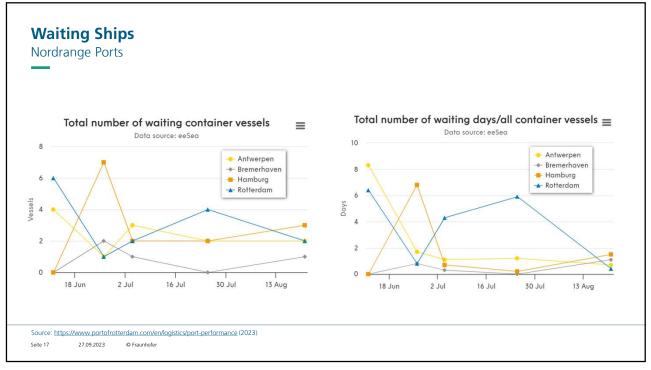

| Agenda                           |                          |
|----------------------------------|--------------------------|
| —                                |                          |
| 1                                | Introduction             |
| 2                                | Maritime Transport Chain |
| 3                                | Potentials               |
| 4                                | Conclusion               |
|                                  |                          |
|                                  |                          |
| Seite 13 27.09.2023 © Fraunhofer |                          |
| 13                               |                          |





































| Agenda              |                          |
|---------------------|--------------------------|
| 1                   | Introduction             |
| 2                   | Maritime Transport Chain |
| 3                   | Potentials               |
| 4                   | Conclusion               |
|                     |                          |
| Seite 31 27.09.2023 | © Fraunhofer             |
| 31                  |                          |





🗾 Fraunhofer

CMI

## THANK YOU VERY MUCH FOR YOUR ATTENTION!



Prof. Dr.-Ing. Carlos Jahn Tel. +49 40 2716461-1001 carlos.jahn@cml.fraunhofer.de

Fraunhofer CML Blohmstrasse 32 21079 Hamburg www.cml.fraunhofer.c