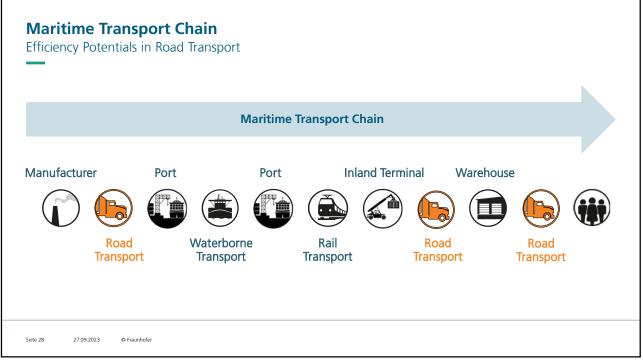

| Agenda                           |                          |
|----------------------------------|--------------------------|
| —                                |                          |
| 1                                | Introduction             |
| 2                                | Maritime Transport Chain |
| 3                                | Potentials               |
| 4                                | Conclusion               |
|                                  |                          |
|                                  |                          |
| Seite 13 27.09.2023 © Fraunhofer |                          |
| 13                               |                          |





































| Agenda              |                          |
|---------------------|--------------------------|
| 1                   | Introduction             |
| 2                   | Maritime Transport Chain |
| 3                   | Potentials               |
| 4                   | Conclusion               |
|                     |                          |
| Seite 31 27.09.2023 | © Fraunhofer             |
| 31                  |                          |





🗾 Fraunhofer

CMI

## THANK YOU VERY MUCH FOR YOUR ATTENTION!



Prof. Dr.-Ing. Carlos Jahn Tel. +49 40 2716461-1001 carlos.jahn@cml.fraunhofer.de

Fraunhofer CML Blohmstrasse 32 21079 Hamburg www.cml.fraunhofer.c