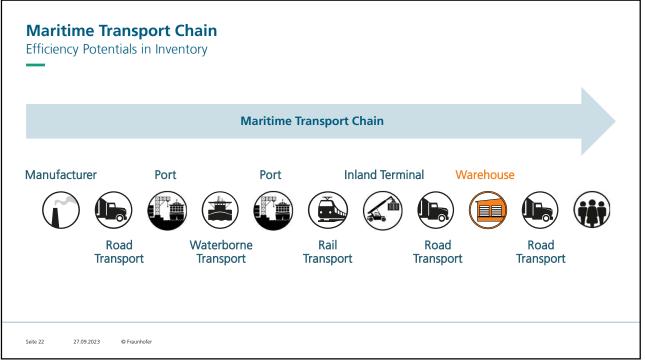

| Agenda                           |                          |
|----------------------------------|--------------------------|
| —                                |                          |
| 1                                | Introduction             |
| 2                                | Maritime Transport Chain |
| 3                                | Potentials               |
| 4                                | Conclusion               |
|                                  |                          |
|                                  |                          |
| Seite 13 27.09.2023 © Fraunhofer |                          |
| 13                               |                          |





































| Agenda              |                          |
|---------------------|--------------------------|
| 1                   | Introduction             |
| 2                   | Maritime Transport Chain |
| 3                   | Potentials               |
| 4                   | Conclusion               |
|                     |                          |
| Seite 31 27.09.2023 | © Fraunhofer             |
| 31                  |                          |





🗾 Fraunhofer

CMI

## THANK YOU VERY MUCH FOR YOUR ATTENTION!



Prof. Dr.-Ing. Carlos Jahn Tel. +49 40 2716461-1001 carlos.jahn@cml.fraunhofer.de

Fraunhofer CML Blohmstrasse 32 21079 Hamburg www.cml.fraunhofer.c