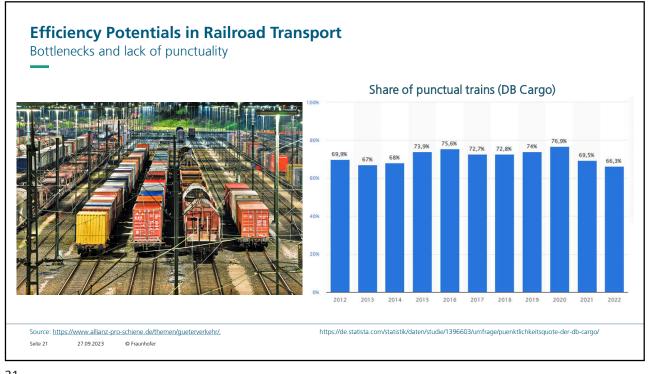

| Agenda                           |                          |
|----------------------------------|--------------------------|
| —                                |                          |
| 1                                | Introduction             |
| 2                                | Maritime Transport Chain |
| 3                                | Potentials               |
| 4                                | Conclusion               |
|                                  |                          |
|                                  |                          |
| Seite 13 27.09.2023 © Fraunhofer |                          |
| 13                               |                          |





































| Agenda              |                          |
|---------------------|--------------------------|
| 1                   | Introduction             |
| 2                   | Maritime Transport Chain |
| 3                   | Potentials               |
| 4                   | Conclusion               |
|                     |                          |
| Seite 31 27.09.2023 | © Fraunhofer             |
| 31                  |                          |





🗾 Fraunhofer

CMI

## THANK YOU VERY MUCH FOR YOUR ATTENTION!



Prof. Dr.-Ing. Carlos Jahn Tel. +49 40 2716461-1001 carlos.jahn@cml.fraunhofer.de

Fraunhofer CML Blohmstrasse 32 21079 Hamburg www.cml.fraunhofer.c